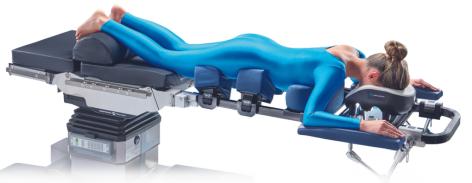

## The CS Carbon Spine Extension - Merivaara

The CS Carbon Spine Extension can be fitted to a range of standard operating tables offering a patient position and imaging capabilities comparable to that of a specialist dual-rail spine table.

- + Improved efficiency- simply remove the extension to return the table for standard use
- + Greatly improved anaesthetic access- no end columns between the anaesthetic team and the patient
- + 360 degree C-Arm/0-Arm access
- + Significantly more cost-effective in comparison to purchasing a full spine table
- Detachable support leg for added stability if preferred
- + Light weight one person required to set up
- + 250kg weight capacity