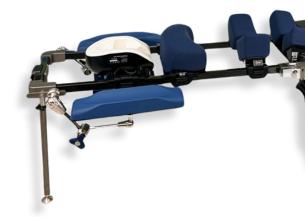

### **CS Carbon Spine Extension - Merivaara**

Code: CSM-2930 Qty: 1 Set

Contains:

CSM-2730 - CS Carbon Spine

**Extension Frame** 

CSM-2737 - CS Carbon Spine

Extension Leg

CSM-2742 - CS Carbon Spine Extension Adaptor - Merivaara