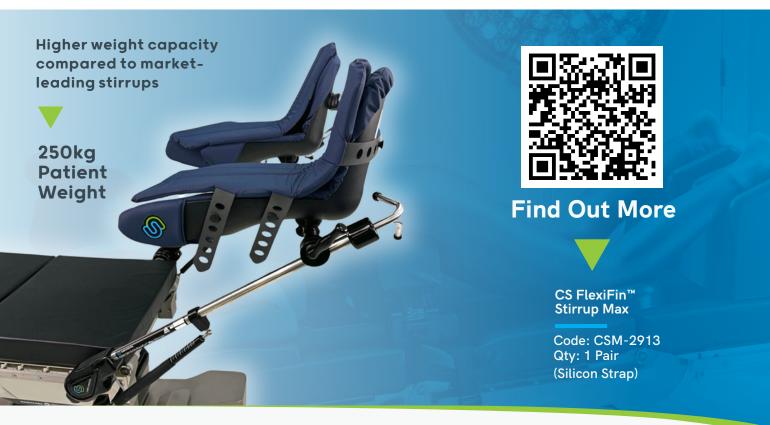

CARE SURGICAL Specialists in Patient Positioning

The New CS FlexiFin™ Stirrups

The New CS FlexiFin<sup>™</sup> Stirrups are designed for effortless, optimal lithotomy positioning. Similar in design and usability to the market leader but with new added features.

- + Non-velcro silicon straps supporting improved infection control
- + Clearly visible scale for simplified symmetrical alignment
- Flexible Boot to accommodate larger patient calves
- + Soft memory foam padding reduces risk of pressure injury and compartment syndrome