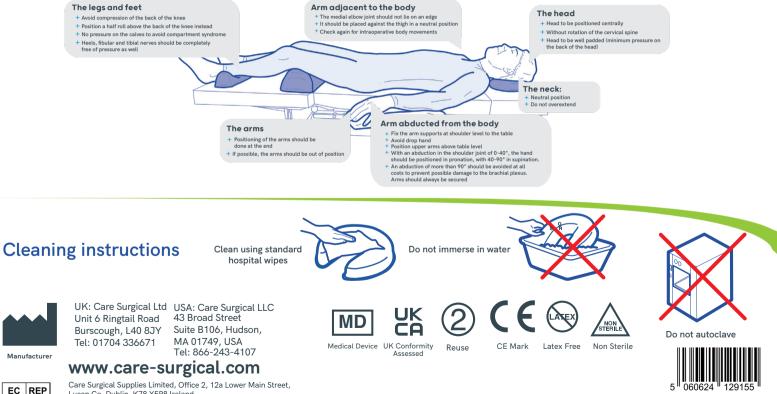

## **CS** Supine Bariatric Support - Base Only

This check should be repeated continuously - at the latest when the position of the table has been changed. At all stages, check that no tubing is trapped between the patient and the supports and that all bony protrusions are padded.