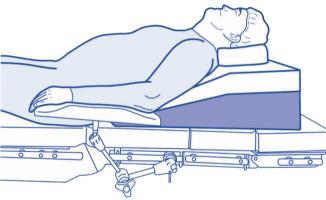

## **CS** Supine Bariatric Support - Base Only

The CS Supine Bariatric Support reduces pressure on the chest and facilitates intubation.

**CARE SURGICAL** 

Base cushion of the 2-piece support set for elevated positioning. It helps to easily reach the optimal intubation position by raising the head, upper body and shoulders above the chest ("ramped position").

Can be used in combination with Top support (CSM-2914) or on it's own, depending on the size/physical condition of the patient.

Manufacturer

UK: Care Surgical Ltd USA: Care Surgical LLC Unit 6 Ringtail Road 43 Broad Street Suite B106, Hudson, Burscough, L40 8JY Tel: 01704 336671 MA 01749, USA Tel: 866-243-4107