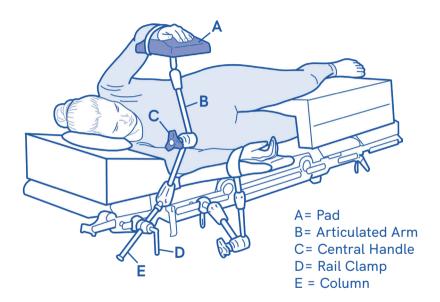

# **CS Universal Arm Support-Extended**

**CS Universal Arm Support-**Extended; used to position the patients arm in the prone, supine or lateral position.

The Rail Clamp (D):

F= Fastening Screw

G= Upper Hook

#### Attachment to the table:

- 1. Attach the rail clamp (D) to the side of the surgical table and secure it by turning the fastening screw (F) from below clockwise
- 2. Pay attention during attachment that the upper hook (G) grabs behind the rail. Check if the rail clamp (D) is fixed securely and firmly on the side rail
- 3. Remove the stop lid (H) and insert the column (I) into the opening of the radial setting clamp.
- 4. Fix it with the fastening handle (J)

Mount the stop lid

5. Check if the column is fixed securely and firmly into the rail clamp. The column can be adjusted for height an inclination.

#### Holding-Releasing-Positioning-Fixing-Controlling:

- 6. Hold the articulated arm with one hand in the anterior segment (A) and manipulate the central handle (C) with the other hand.
- 7. To release turn the central handle (C) counterclockwise as far as necessary.
- 8. Move the articulated arm into the desired position
- 9. To secure, turn the central handle (C) clockwise
- 10. Controlling: Check that the articulated arm is firmly tightened and functioning properly.