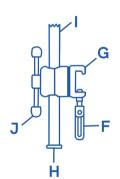

# **CS Universal Arm Support-Extended**

**CS Universal Arm Support-**Extended; used to position the patients arm in the prone, supine or lateral position.

The Rail Clamp (D):

F= Fastening Screw

G= Upper Hook

H= Stop Lid

I(E)= Column

J= Fastening Handle

Manufacturer

UK: Care Surgical Ltd USA: Care Surgical LLC Unit 6 Ringtail Road Burscough, L40 8JY Tel: 01704 336671

43 Broad Street Suite B106, Hudson, MA 01749, USA Tel: 866-243-4107

#### Attachment to the table:

- 1. Attach the rail clamp (D) to the side of the surgical table and secure it by turning the fastening screw (F) from below clockwise
- 2. Pay attention during attachment that the upper hook (G) grabs behind the rail. Check if the rail clamp (D) is fixed securely and firmly on the side rail
- 3. Remove the stop lid (H) and insert the column (I) into the opening of the radial setting clamp.
- 4. Fix it with the fastening handle (J)

Mount the stop lid

5. Check if the column is fixed securely and firmly into the rail clamp. The column can be adjusted for height an inclination.