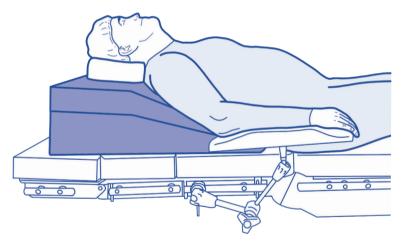

The CS Supine Bariatric Support reduces pressure on the chest and facilitates intubation.

2-piece support set for elevated positioning of the patient's head and thorax in the supine position. It helps to easily reach the optimal intubation position by raising the head, upper body and shoulders above the chest ("ramped position").

Can be used with Top (CSM-2914) and Base (CSM-2915) or only with Base.

Manufacturer

UK: Care Surgical Ltd USA: Care Surgical LLC Unit 6 Ringtail Road Burscough, L40 8JY Tel: 01704 336671 MA 01749, USA Tel: 866-243-4107