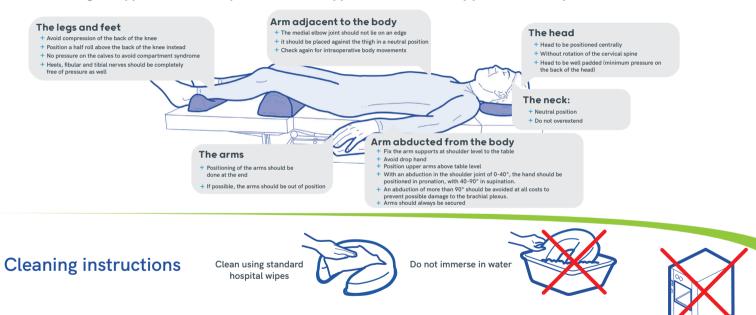

## CARE SURGICAL Supine Head to Toe Checklist

This check should be repeated continuously – at the latest when the position of the table has been changed. At all stages, check that no tubing is trapped between the patient and the supports and that all bony protrusions are padded.