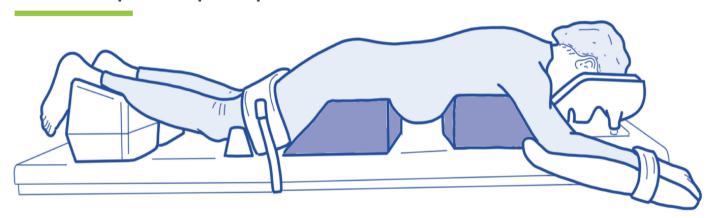

## CS Easy Prone - 200mm -**Chest & Pelvis Set**

Thorax and Pelvic Support for use on operating tables to position the patient's thorax and pelvic in prone position.

Refer to the label on the support to ensure it is placed in the correct position on the table

## CS Easy Prone - 200mm -**Chest & Pelvis Set**

- + Before repositioning, make sure that the supports are already in the correct position on the operating table. Thorax support at the level of the patient's nipple line, pelvic support at the level of the iliac crest.
- + After repositioning, the larynx, axilla, abdomen and genitals should be positioned pressure-free.
- + Suitable for male patients, as well as female patients with small to normal sized breasts.
- + Not suitable for female patients with large breasts or implants.