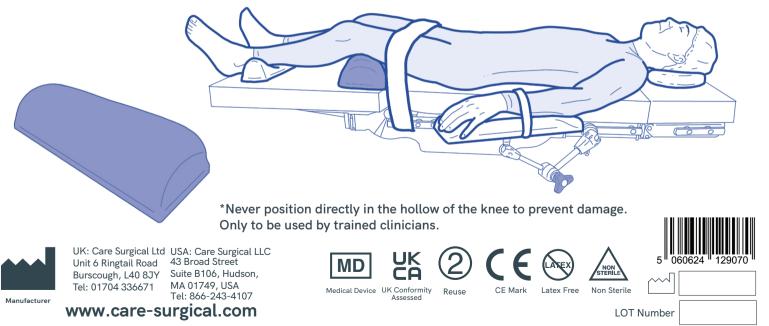

## **CS Universal Half-Roll**

Reusable half-roll foam support designed for safe and comfortable positioning of the patient to reduce risk of pressure-related injury e.g. to support above the hollow of the patient's knee when in supine position.