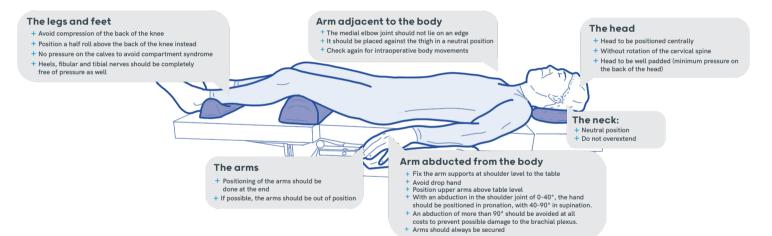

## Head-to-Toe Check list

This check should be repeated continuously – at the latest when the position of the table has been changed. At all stages, check that no tubing is trapped between the patient and the supports and that all bony protrusions are padded.