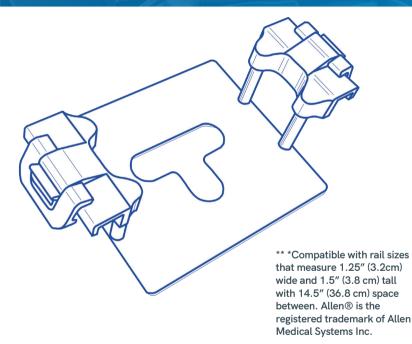

## **CS Head Tray attachment** Lowered

**CS Head Tray Attachment** - Lowered is compatible with all Allen and Jackson Style dual-rail operating tables.\*\*

Head tray attachment for use with the CS Prone Face Block, **CS Prone Head Support System** or CS Prone Plus Head Support System

## CS Head Tray attachment - Lowered

Place the attachment on the frame so that the brackets are over the bars.

Snap the locking clip shut to secure the attachement in position.