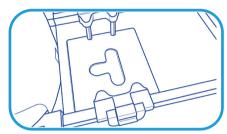

## CS Head Tray attachment - Lowered

Place the attachment on the frame so that the brackets are over the bars.

Snap the locking clip shut to secure the attachement in position.