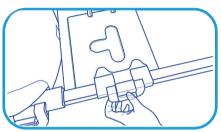

## CS Head Tray attachment - Lowered

Place the attachment on the frame so that the brackets are over the bars.

Snap the locking clip shut to secure the attachement in position.