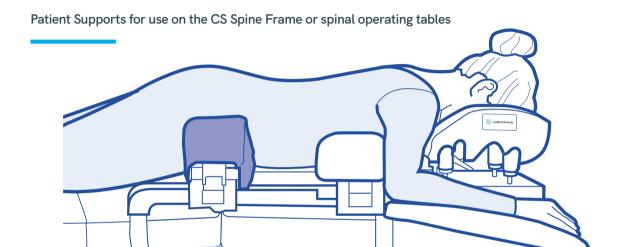

## CS Hip Supports Large (pair)

Refer to the label on the support to ensure it is placed in the correct position on the table.

Manufacturer

Unit 6 Ringtail Road Burscough, L40 8JY Tel: 01704 336671

UK: Care Surgical Ltd USA: Care Surgical LLC 43 Broad Street Suite B106, Hudson, MA 01749, USA Tel: 866-243-4107

Ensure the iliac crest is in the centre of the hip pads.

These products will support a patient weight of up to 250kg. Do not exceed the weight capacity of the operating table.