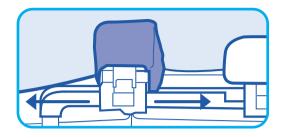

## www.care-surgical.com

Care Surgical Supplies Limited, Office 2, 12a Lower Main Street, Lucan Co. Dublin, K78 X5P8 Ireland

LOT:

Snap the locking clip shut to secure the support in position

To adjust the position of the supports, release the clip(s), raise the patient's chest or hips, slide the supports to the correct position, lock the clip(s)