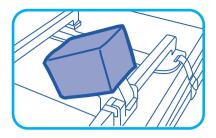

## Product Code: CSM-2718 Rev.6 02/24

Medical Device Reuse

Snap the locking clip shut to 2 secure the support in position

To adjust the position of the supports, release the (3) clip(s), raise the patient's chest or hips, slide the supports to the correct position, lock the clip(s)