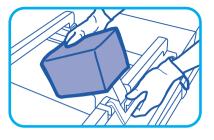

## Product Code: CSM-2718 Rev.6 02/24

Medical Device Reuse

Snap the locking clip shut to 2 secure the support in position

To adjust the position of the supports, release the (3) clip(s), raise the patient's chest or hips, slide the supports to the correct position, lock the clip(s)