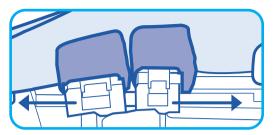

## CS Thigh Supports (pair) CARE SURGICAL

Patient Supports for use on the CS Spine Frame or spinal operating tables

Refer to the label on the support to ensure it is placed in the correct position on the table.

## Product Code: CSM-2718 Rev.6 02/24

Medical Device Reuse

Snap the locking clip shut to 2 secure the support in position

To adjust the position of the supports, release the (3) clip(s), raise the patient's chest or hips, slide the supports to the correct position, lock the clip(s)

Ensure the iliac crest is in the centre of the hip pads.

These products will support a patient weight of up to 250kg. Do not exceed the weight capacity of the operating table.

**Cleaning instructions:** 