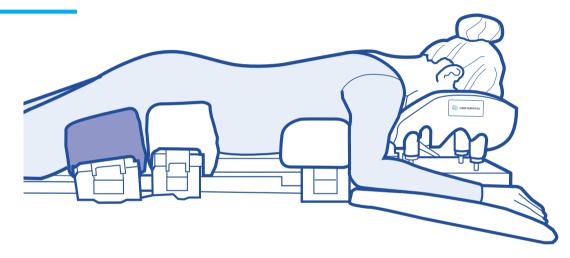

## CS Thigh Supports (pair) CARE SURGICAL

Patient Supports for use on the CS Spine Frame or spinal operating tables

Refer to the label on the support to ensure it is placed in the correct position on the table.

Ensure the iliac crest is in the centre of the hip pads.

These products will support a patient weight of up to 250kg. Do not exceed the weight capacity of the operating table.

**Cleaning instructions:** 