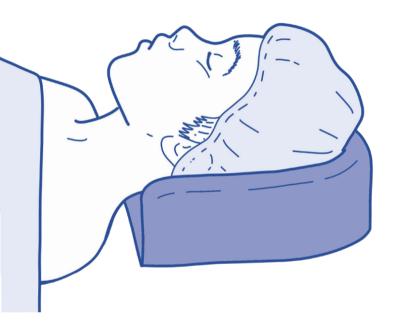

## **CS Supine & Lateral Head Support - Small**

The CS Supine & Lateral Head Support Small provides safe and comfortable support to smaller patients (e.g. paediatrics) head in the supine and lateral position.