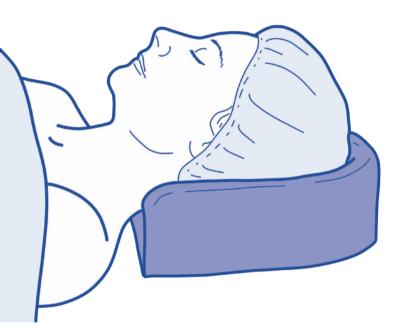

## **CS Supine & Lateral Head Support**

The CS Supine & Lateral Head Support provides safe and comfortable support to patients heads in the supine and lateral position.

Only to be used by trained clinicians.