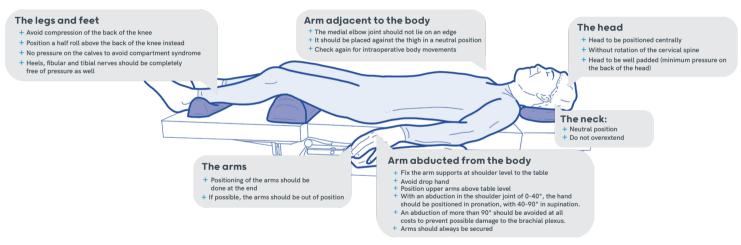

## Head-to-Toe Check list

This check should be repeated continuously - at the latest when the position of the table has been changed. At all stages, check that no tubing is trapped between the patient and the supports and that all bony protrusions are padded.