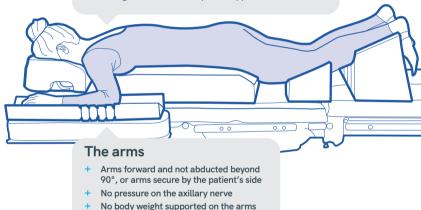

## Head-to-Toe Check list

This check should be completed once the patient is in the prone position and before the surgical drapes are applied. At all stages, check that no tubing is trapped between the patient and the supports, and that all bony protrusions are padded.

#### The head

- Eyes lightly taped, no padding or goggles
- Face supported on the cheeks and forehead
- No pressure on the nerves around the eves
- No pressure or minimal pressure on the chin

#### Neck

- Chin and throat not touching the chest support
- Natural neutral neckline

### Chest, abdomen and pelvis

- ECG electrodes positioned on the patient's back
- Breasts positioned medially with minimum pressure
- Adequate space to avoid compression of the abdomen
- Male genitalia free of the pelvic support