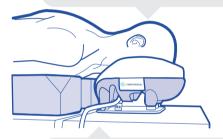

## Head-to-Toe Check list

This check should be completed once the patient is in the prone position and before the surgical drapes are applied. At all stages, check that no tubing is trapped between the patient and the supports, and that all bony protrusions are padded.

### Chest, abdomen and pelvis

- ECG electrodes positioned on the patient's back
- Breasts positioned medially with minimum pressure
- Adequate space to avoid compression of the abdomen
- Male genitalia free of the pelvic support