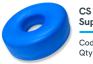

## **CS Universal Half Roll**

The CS Universal Half Roll offers the durability of a reusable product while maintaining a disposable-like feel. Its half-roll shape allows for various applications, whether positioned above the back of the knee in a supine posture or supporting the patient's feet during prone positioning.

#### CS Universal Half Roll

Code: CSM-2907 Qty: 1 Unit

- Comfortable for both conscious and unconcious patients
- Reduces the occurance of pressure-related injuries
- + Reusable