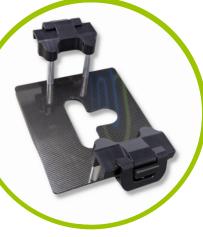

## **CS Head Tray Attachment - Lowered**

The CS Head Tray Attachment - Lowered is compatible with most standard dual-rail operating systems on the market.

+ Maximum flexibility in height adjustment thanks to the lowered design

Quick-release clipping mechanism for easy attachment and adjustment





## **CS Head Tray Attachment**

Code: CSM-2751 Qty: 1 Unit

## **Related Products:**



**CS Prone Plus Head Support System** 

Code: CSM-2565 Oty: 1 System (Helmet & Mirror)



**CS Prone Head Support System** 

Code: CSM-2560 Qty: 1 System (Helmet & Mirror)



**CS Prone Plus Face** Cushion

Code: CSM-2512 Qtv: 10 Units



**CS Prone Small Face** Cushion

Code: CSM-2514 Qtv: 10 Units



CS Pad 2" Also available in 1" & 3"

Code: CSM-2568-2 Qty: 1 Unit



## Contact us for more information:

www.care-surgical.com | info@care-surgical.com