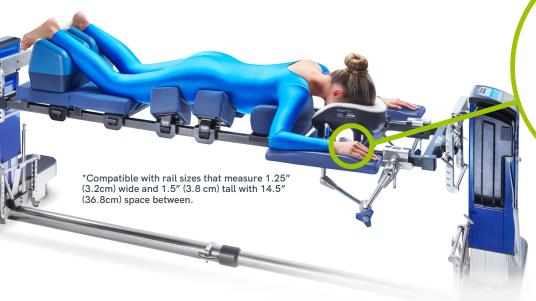

## **CS Head Tray Attachment - Lowered**

The CS Head Tray Attachment - Lowered is compatible with most standard dual-rail operating systems on the market.

+ Maximum flexibility in height adjustment thanks to the lowered design

Quick-release clipping mechanism for easy attachment and adjustment