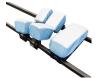

# **CS Jackson Style Chest Support**

Chest support made from polyurethane foam with a wipeable skin covering.

CS Jackson Style Chest Support

- Supports the patient's chest in the prone position
- + Quick-release locking clips
- + Velcro-free supports
- + Reusable, wipe clean support