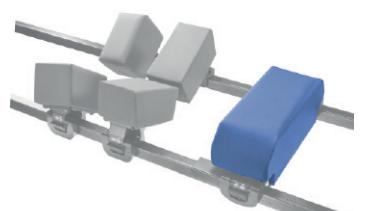

# **CS Jackson Style Chest Support**

Chest support made from polyurethane foam with a wipeable skin covering.

CS Jackson Style Chest Support

- Supports the patient's chest in the prone position
- + Quick-release locking clips
- + Velcro-free supports
- + Reusable, wipe clean support

### Use with:

CS Prone Patient Supports

Code: CSM-2716 Qty: 1 Set