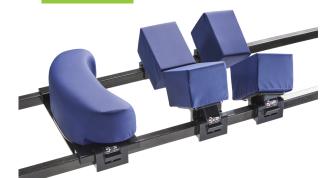

## **Related Products:**

CS Hip Supports (Pair)

Code: CSM-2717 Qty: 1 Pair Also available in small and large

CS Thigh Supports (Pair) Code: CSM-2718 Qty: 1 Pair

CS Jackson Comfort Covers - 5 Piece Code: CSM-2602 Qty: 6 Sets