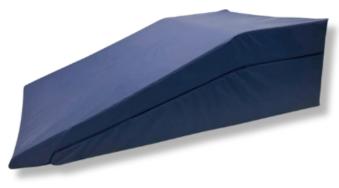

## **CS Supine Bariatric Support**

A 2-piece wedge cushion set to elevate the head and thorax in the supine position, reducing pressure and facilitating intubation.

- + Helps to easily reach the optimal intubation position by raising the head, upper body and shoulders above the chest ("ramped position")
- + Can also be ordered separately
- + Fully sealed for a better cleaning
- + Fully Radiolucent
- + Maximum Weight: 250kg

## **CS Supine Bariatric Support**

Code: CSM-2648 CS Supine Bariatric Support (Set) (Includes Top & Base) Qty: 1 Code: CSM-2914 CS Supine Bariatric Support - Top Qty: 1 Code: CSM-2915 CS Supine Bariatric Support - Base Qty: 1