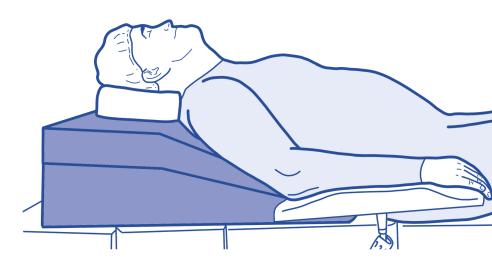

## **CS Supine Bariatric Support**

A 2-piece wedge cushion set to elevate the head and thorax in the supine position, reducing pressure and facilitating intubation.

- + Helps to easily reach the optimal intubation position by raising the head, upper body and shoulders above the chest ("ramped position")
- + Can also be ordered separately
- + Fully sealed for a better cleaning
- + Fully Radiolucent
- + Maximum Weight: 250kg

## **CS Supine Bariatric Support**

Code: CSM-2648 CS Supine Bariatric Support (Set) (Includes Top & Base) Qty: 1 Code: CSM-2914 CS Supine Bariatric Support - Top Qty: 1 Code: CSM-2915 CS Supine Bariatric Support - Base Qty: 1