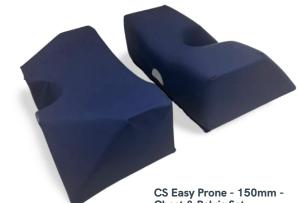

## **CS Easy Prone**

## The CS Easy Prone simplifies the positioning of the chest and pelvis in the prone position.

- + Fully radiolucent and fully sealed
- + The special shape prevents pressure in the armpit, neck and genital area
- + Enables compression-free positioning of the abdomen
- + Suitable for many different body shapes, as it can be flexibly adjusted
- + Allows movements of the table without compromises
- + Enables a natural lordosis of the spine
- + Available in various heights for optimal positioning

Chest & Pelvis Set

Code: CSM-2699 Qty: 1 Set

CS Easy Prone - 170mm - Chest & Pelvis Set

Code: CSM-2918 Qty: 1 Set

CS Easy Prone - 200mm - Chest & Pelvis Set

Code: CSM-2919 Qty: 1 Set

**CS Prone Plus Head** Support System