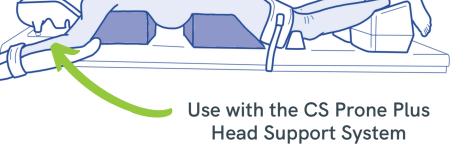

Chest & Pelvis Set

Code: CSM-2699 Qty: 1 Set

CS Easy Prone - 170mm - Chest & Pelvis Set

Code: CSM-2918 Qty: 1 Set

CS Easy Prone - 200mm - Chest & Pelvis Set

Code: CSM-2919 Qty: 1 Set

**CS Prone Plus Head** Support System

Code: CSM-2565 Qty: 1 System (Helmet and Mirror)