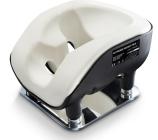

Chest & Pelvis Set

Code: CSM-2699 Qty: 1 Set

CS Easy Prone - 170mm - Chest & Pelvis Set

Code: CSM-2918 Qty: 1 Set

CS Easy Prone - 200mm - Chest & Pelvis Set

Code: CSM-2919 Qty: 1 Set

**CS Prone Plus Head** Support System

Code: CSM-2565 Qty: 1 System (Helmet and Mirror)