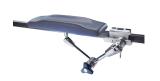

## CS Universal Arm Support-Extended

Reusable extended articulating armboard designed to enable safe and comfortable patient support in a wide range of positions.

- Moulded design for improved comfort
- + Spherical joints for smooth rotation
- 3 rotating joints support full range of positioning
- + Single central clamping handle for easy and secure single-hand adjustment
- + Extended for enhanced positioning range

#### CS Universal Arm Support- Extended

Code: CSM-2649

Qty: 1 Unit