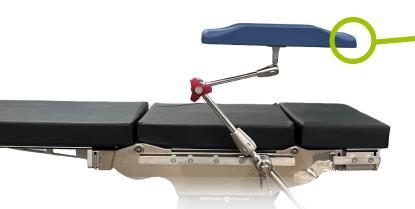

## CS Universal Arm Support-Extended

Reusable extended articulating armboard designed to enable safe and comfortable patient support in a wide range of positions.

- Moulded design for improved comfort
- + Spherical joints for smooth rotation
- 3 rotating joints support full range of positioning
- + Single central clamping handle for easy and secure single-hand adjustment
- + Extended for enhanced positioning range

#### CS Universal Arm Support- Extended

Code: CSM-2649

Qty: 1 Unit