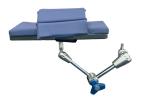

## CS Universal Arm Support-Extended

Reusable extended articulating armboard designed to enable safe and comfortable patient support in a wide range of positions.

- Moulded design for improved comfort
- + Spherical joints for smooth rotation
- 3 rotating joints support full range of positioning
- + Single central clamping handle for easy and secure single-hand adjustment
- + Extended for enhanced positioning range

#### CS Universal Arm Support- Extended

Code: CSM-2649

Qty: 1 Unit