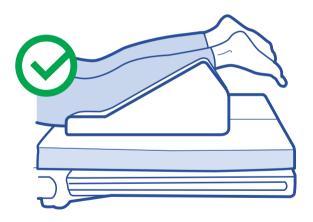

#### The arms

- + Arms forward and not abducted beyond 90°, or arms secure by the patient's side
- No pressure on the axillary nerve
- No body weight supported on the arms

To see the full range of Care Surgical Medical Products, visit www.care-surgical.com