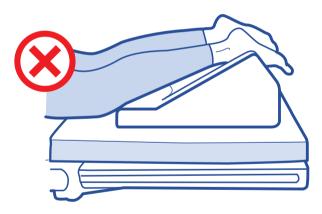

#### The arms

- + Arms forward and not abducted beyond 90°, or arms secure by the patient's side
- No pressure on the axillary nerve
- No body weight supported on the arms

To see the full range of Care Surgical Medical Products, visit www.care-surgical.com