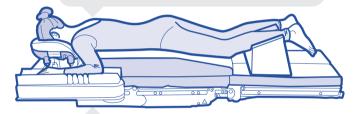

## Head-to-Toe Check list

This check should be completed once the patient is in the prone position and before the surgical drapes are applied. At all stages, check that no tubing is trapped between the patient and the supports, and that all bony protrusions are padded.

#### The head

- Eves lightly taped, no padding or goggles
- Face supported on the cheeks and forehead
- No pressure on the nerves around the eyes
- No pressure or minimal pressure on the chin

#### Neck

- Chin and throat not touching the chest support
- Natural neutral neckline

#### Chest, abdomen and pelvis

- ECG electrodes positioned on the patient's back
- Breasts positioned medially with minimum pressure
- Adequate space to avoid compression of the abdomen
- Male genitalia free of the pelvic support

#### The arms

- + Arms forward and not abducted beyond 90°, or arms secure by the patient's side
- No pressure on the axillary nerve
- No body weight supported on the arms

To see the full range of Care Surgical Medical Products, visit www.care-surgical.com