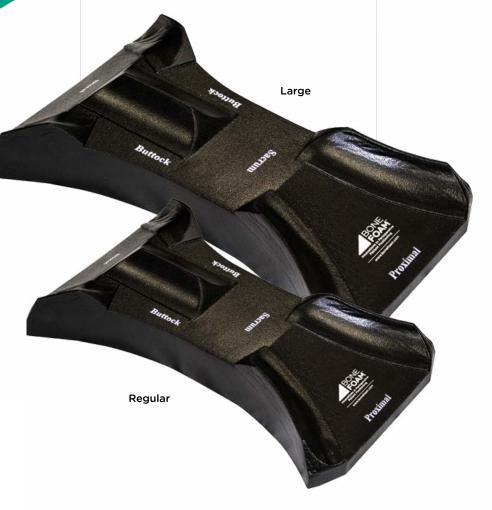

"The PROP creates a stable, flat predictable surface on which to lay the patient, with plenty of space and mobility for imaging and surgery."

S.I. Procedures

Regular Disposable Prop #925.PROP-R

Large Disposable Prop #925.PROP-L Preferred for patients over 200 lbs.

Regular Reusable Prop #925.PROPC-R

Large Reusable Prop #925.PROPC-L Preferred for patients over 200 lbs.