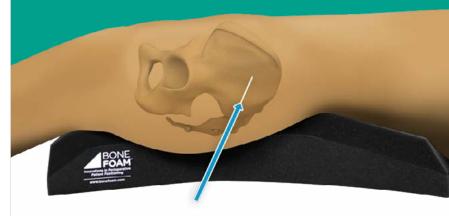

## Pelvis Raising Operative Positioner

The PROP bumps up the sacrum for easy positioning during iliosacral screw placement. A consistent and stable option for S.I. procedures.

- Soft tissue friendly to help reduce tissue damage at pressure points
- · Radiolucent for C-Arm imaging