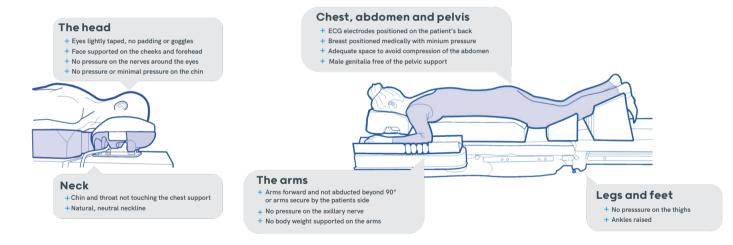

## Head-to-Toe Check list

This check should be completed once the patient is in the prone position and before surgical drapes are applied. At all stages, check that no tubing is trapped between the patient and the supports, and that all bony protrusions are padded.