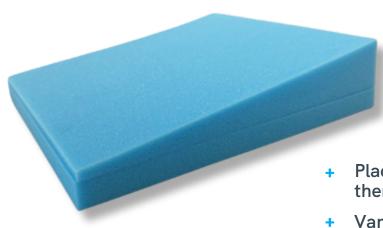

## **CS Helmet Angle Pads**

Made from polyurethane foam, these angled helmet pads are designed to easily adjust the height and tilt of the patient's head or chest supports, ensuring a comfortable and customised fit.

## CS Helmet Angle Pads

Code: HAP-01D Qty: 5 Units

- Placed under patient supports to raise them up when extra height is required
- Various angles and thickness included for optimal positioning
- Latex & phthalate free
- Single use to aid infection control