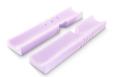

## CS Leg Support Drape & Memory Foam Large

Upgrade your CSM-2634 CS Comfort Leg Cushion support with the large disposable leg support drape. With a waterproof lining and memory foam topper, it adds extra comfort and protects the CSM-2634 from damage

+ Waterproof lining protects the foam support

+ Memory foam topper provides additional comfort for the patient

Code: CSM-2575 Qty: 10 Units

CS ProneOne Head Support

Code: CSM-2520 Qty: 8 Units

Code: LSD-350-L-03

Qty: 10 Units