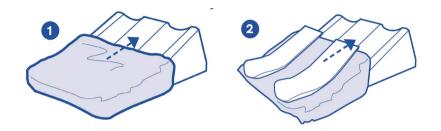

## CS Leg Support Drape & MF Large (use with CSM-2634)

**CARE SURGICAL** 

CS Leg Support Drape & MF Large (use with CSM-2634)

Position over CSM-2634 to provide safe and comfortable support to the patient, reducing the risk of pressurerelated injury.