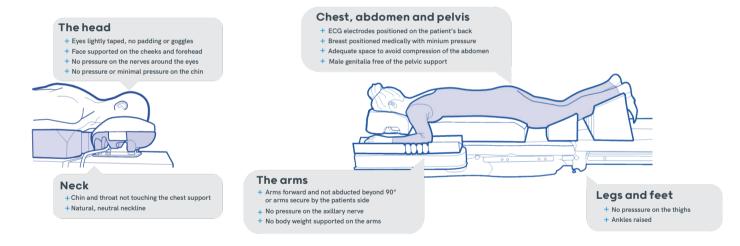

## Head-to-Toe Check list

This check should be completed once the patient is in the prone position and before surgical drapes are applied. At all stages, check that no tubing is trapped between the patient and the supports, and that all bony protrusions are padded.