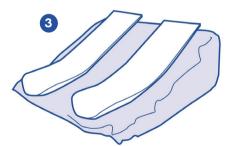

## CS Leg Support Drape & MF Large (use with CSM-2634)

**CARE SURGICAL** 

CS Leg Support Drape & MF Large (use with CSM-2634)

Position over CSM-2634 to provide safe and comfortable support to the patient, reducing the risk of pressurerelated injury.