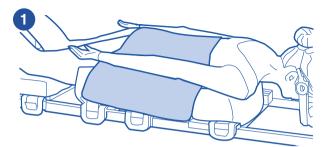

## Support patients arms securely with the CS Prone Arm Secure.

Place the CS Arm Secure under the patients arms in the prone position with the laminated side facing upwards.

Fold the CS Arm Secure around the patients arm towards the spine.