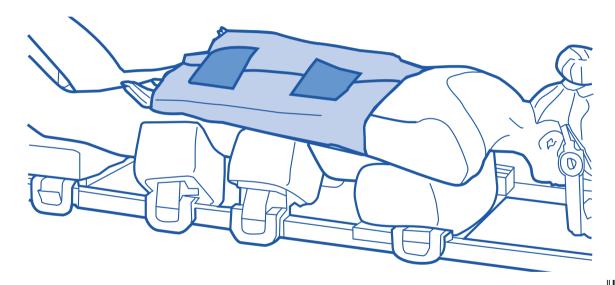

## Support patients arms securely with the CS Prone Arm Secure.

Place the CS Arm Secure under the patients arms in the prone position with the laminated side facing upwards.

Fold the CS Arm Secure around the patients arm towards the spine.

Fold the opposite side of the CS Arm Secure towards the spine.

Secure with Velcro®.

Manufacturer

UK: Care Surgical Ltd USA: Care Surgical LLC Unit 6 Ringtail Road Burscough, L40 8JY Tel: 01704 336671

43 Broad Street Suite B106, Hudson, MA 01749, USA Tel: 866-243-4107