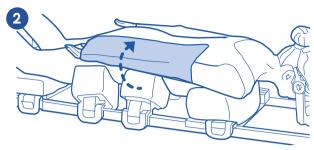

## Support patients arms securely with the CS Prone Arm Secure.

Place the CS Arm Secure under the patients arms in the prone position with the laminated side facing upwards.

Fold the CS Arm Secure around the patients arm towards the spine.

Fold the opposite side of the CS Arm Secure towards the spine.

Secure with Velcro®.

Manufacturer

UK: Care Surgical Ltd USA: Care Surgical LLC Unit 6 Ringtail Road Burscough, L40 8JY Tel: 01704 336671

43 Broad Street Suite B106, Hudson, MA 01749, USA Tel: 866-243-4107