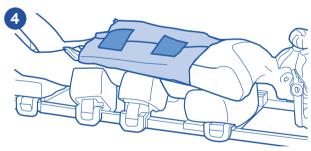

## Support patients arms securely with the CS Prone Arm Secure.

Place the CS Arm Secure under the patients arms in the prone position with the laminated side facing upwards.

Fold the CS Arm Secure around the patients arm towards the spine.

Fold the opposite side of the CS Arm Secure towards the spine.

Secure with Velcro®.

Manufacturer

UK: Care Surgical Ltd USA: Care Surgical LLC Unit 6 Ringtail Road Burscough, L40 8JY Tel: 01704 336671

43 Broad Street Suite B106, Hudson, MA 01749, USA Tel: 866-243-4107