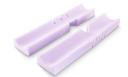

## **CS Lateral Draw Sheet**

A contoured sheet made from polyurethane foam, layered with soft brushed nylon, and equipped with a reliable Velcro fastening. Ensures smooth transitions from supine to lateral to prone positions on the Allen lateral top.

- Controlled turn of the patient from supine to lateral to prone position
- Latex & phthalate free
- Single use to aid infection control

CS Standard Arm Cushions

Code: CSM-2575 Qty: 10 Units

CS Disposable Leg Holder

Code: CSM-2738 Qty: 12 Units

**CS ProneOne Head Support** 

Code: CSM-2520 Qty: 8 Units

**CS Lateral Draw Sheet** 

Code: CSM-2672 Qty: 12 Units