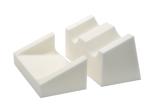

## More Products from Our Disposable Range:

CS Adjustable Prone Leg Cushion

Code: CSM-2590 Qty: 2 Sets

**CS Prone Chest** and Pelvic Rolls

Code: CSM-2902 Qty: 2 Units

**CS Traction Boot Foam Insert** 

Code: CSM-2666 Qty: 6 Units