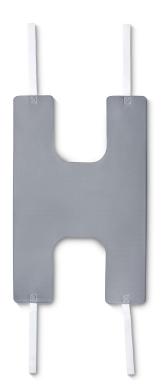

## **CS Lateral Draw Sheet**

A contoured sheet made from polyurethane foam, layered with soft brushed nylon, and equipped with a reliable Velcro fastening. Ensures smooth transitions from supine to lateral to prone positions on the Allen lateral top.

- Controlled turn of the patient from supine to lateral to prone position
- Latex & phthalate free
- Single use to aid infection control