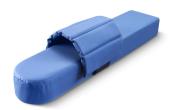

## **CS Armboard Pads**

Reusable arm support pad for use on any standard armboards to provide safe and comfortable positioning for the patient's arm.

- For use on any standard armboard
- Supports patient's arms in a wide range of positions

+ Reusable, easy wipe-clean

Compatible with any standard armboard

CS Armboard 2" with Strap

Code: CSM-2733-4 Qty: 1 Unit

CS Armboard 2"

Code: CSM-2733-2 Qty: 1 Unit

CS Armboard 3"

Code: CSM-2733-1 Qty: 1 Unit