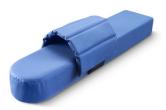

## **CS Armboard Pads**

Reusable arm support pad for use on any standard armboards to provide safe and comfortable positioning for the patient's arm.

- For use on any standard armboard
- Supports patient's arms in a wide range of positions

+ Reusable, easy wipe-clean

Compatible with any standard armboard

CS Armboard 2" with Strap

Code: CSM-2733-4 Qty: 1 Unit

CS Armboard 2"

Code: CSM-2733-2 Qty: 1 Unit

CS Armboard 3"

Code: CSM-2733-1 Qty: 1 Unit

CS Armboard 3" with Strap

Code: CSM-2733-5 Qty: 1 Unit