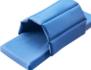

## **CS Armboard Pads**

Reusable arm support pad for use on any standard armboards to provide safe and comfortable positioning for the patient's arm.

- For use on any standard armboard
- Supports patient's arms in a wide range of positions

+ Reusable, easy wipe-clean

Compatible with any standard armboard

CS Armboard 2" with Strap

Code: CSM-2733-4 Qty: 1 Unit

CS Armboard 2"

Code: CSM-2733-2 Qty: 1 Unit

CS Armboard 3"

Code: CSM-2733-1 Qty: 1 Unit

CS Armboard 3" with Strap

Code: CSM-2733-5 Qty: 1 Unit