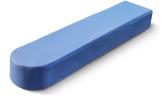

+ Reusable, easy wipe-clean

Compatible with any standard armboard

CS Armboard 2" with Strap

Code: CSM-2733-4 Qty: 1 Unit

CS Armboard 2"

Code: CSM-2733-2 Qty: 1 Unit

CS Armboard 3"

Code: CSM-2733-1 Qty: 1 Unit