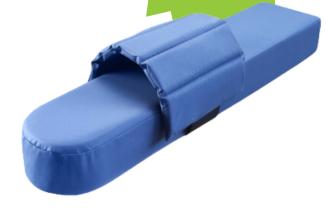

## **CS Armboard Pads**

Reusable arm support pad for use on any standard armboards to provide safe and comfortable positioning for the patient's arm.

- For use on any standard armboard
- Supports patient's arms in a wide range of positions

+ Reusable, easy wipe-clean

Compatible with any standard armboard



CS Armboard 2" with Strap

Code: CSM-2733-4 Qty: 1 Unit



CS Armboard 2"

Code: CSM-2733-2 Qty: 1 Unit





CS Armboard 3"

Code: CSM-2733-1 Qty: 1 Unit



CS Armboard 3" with Strap

Code: CSM-2733-5 Qty: 1 Unit

## **Related Products:**



**CS Standard Arm** 

Code: CSM-2575 Qtv: 10 Unit



**CS Armboard Pad-**

Code: CSM-2576-20 Qty: 1 Unit



**CS Armboard** 

Code: CSM-2576-21 Qtv: 1 Unit

## Contact us for more information:

www.care-surgical.com | info@care-surgical.com