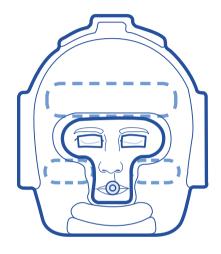

# **CS Prone C-Flex Compatible Cushion Large**

Use with the Allen® C-Flex® Head Positioning System to support to your patient's forehead and cheeks. Ensure the eyebrows are visible to avoid direct pressure to the eyes.

# The Forehead & Cheeks

#### Reduce the risk

- Ensure the patient's face is supported on the bony part of their cheeks, not the soft tissue
- Ensure the patient's eyebrows are clearly visible
- The face support must not encroach into the periorbital area above or below the eye
- Recheck the head support after turning the patient and at least every 30 minutes throughout the procedure
- It may be necessary to lift and replace the patient's face during long procedures or if there has been movement