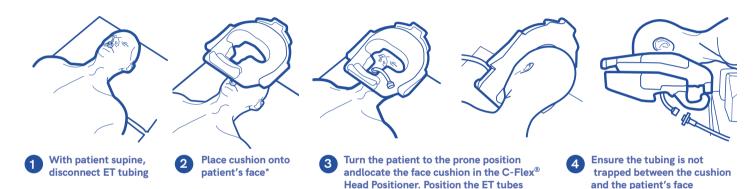

# **CS Prone C-Flex Compatible Cushion Large**

Use with the Allen® C-Flex® Head Positioning System to support to your patient's forehead and cheeks. Ensure the eyebrows are visible to avoid direct pressure to the eyes.

Follow the instructions supplied with the Allen C-Flex® Head Positioning System to achieve a suitable neutral neckline

\*See overleaf for guidance on correct positioning