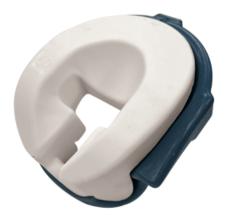

#### Description

- Small Prone Face Cushion Made from polyurethane foam
- Distributes pressure on the patient's cheeks and forehead while in the prone position
- · Reduces the incidence of pressure ulcers and marking
- · For children and adults with small heads
- For patients weighing up to 200kg

#### Measurements

- Length 280mm/11.02"
- Width 235mm/9.25"
- Height 124mm/4.88"