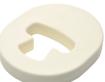

## CS Prone C-Flex Compatible Cushion - Small

Prone face cushion compatible for use with the C-Flex. Suitable for pediatric or smaller patients.

CS Prone C-Flex Compatible Cushion - Small

Code: CSM-2515 Qty: 10