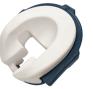

## **Related Products:**

- + Fits perfectly into the C-Flex helmet
- Contact surface enables optimal pressure distribution whereby the chin is completely free of pressure
- + Available in two different sizes

CS Prone Face

Code: CSM-2530

Qty: 5 Units

Mask

CS Prone C-Flex Compatible Cushion - Large

Code: CSM-2516 Qty: 10 Units