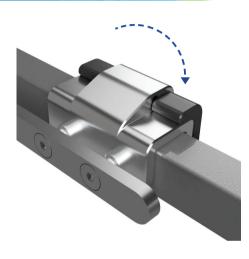

## **CS Table Rail Adaptor-EU**

- Position the rail adaptor in the desired position.
- Place the rail adaptor flush to the operating table rail. Ensure the adaptor is placed with the clip on the inside facing the operating table and the adaptor facing outwards.
- Close the secure locking clip to secure the adaptor ready for use.