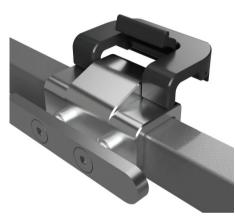

## **CS Table Rail Adaptor-EU**

- Position the rail adaptor in the desired position.
- Place the rail adaptor flush to the operating table rail. Ensure the adaptor is placed with the clip on the inside facing the operating table and the adaptor facing outwards.
- Close the secure locking clip to secure the adaptor ready for use.