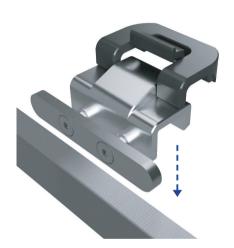

## **CS Table Rail Adaptor-EU**

- Position the rail adaptor in the desired position.
- Place the rail adaptor flush to the operating table rail. Ensure the adaptor is placed with the clip on the inside facing the operating table and the adaptor facing outwards.
- Close the secure locking clip to secure the adaptor ready for use.