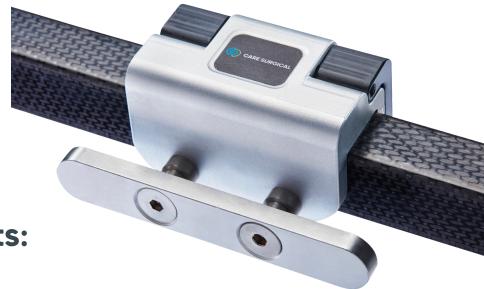

# **CS Table Rail Adaptor - US**

### Adaptor suitable for use on standard dual rail tables\*

- Easy to attach thanks to the intuitive design and quickrelease clipping mechanism
- + Offers easy accessibility to attach additional accessories such as armboards, fixation straps, etc.
- + Max. patient weight: 250kg/ 550lb

#### CS Table Rail Adaptor - US

Code: CSM-2739-3 Qty: 1 Unit

### **Related Products:**

CS Table Rail Adaptor - EU

Code: CSM-2739-1 Qty: 1 Unit

CS Table Rail Adaptor - UK Code: CSM 2739-2

Qty: 1 Unit

\*Compatible with rail sizes that measure 1.25″ (3.2cm) wide and 1.5″ (3.8 cm) tall with 14.5″ (36.8cm) space between.