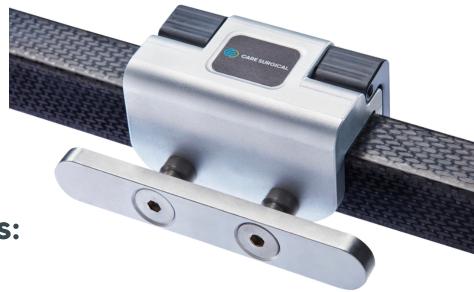

## CS Table Rail Adaptor - UK

Adaptor suitable for use on standard dual rail tables.

- + Easy to attach thanks to the intuitive design and quickrelease clipping mechanism
- + Offers easy accessibility to attach additional accessories such as armboards, fixation straps, etc.
- + Max. patient weight: 250kg (550lbs)

## **CS Table Rail Adaptor - UK**

Code: CSM-2739-2

Qty: 1 Unit