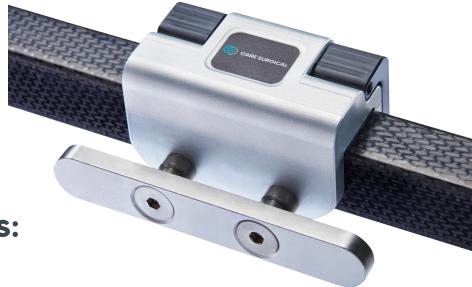

## CS Table Rail Adaptor - EU

Adaptor suitable for use on standard dual rail tables.

- + Easy to attach thanks to the intuitive design and quickrelease clipping mechanism
- + Offers easy accessibility to attach additional accessories such as armboards, fixation straps, etc.
- + Max. patient weight: 250kg (550lbs)

## **CS Table Rail Adaptor - EU**

Code: CSM-2739-1

Qty: 1 Unit