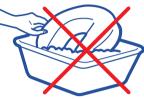

#### Disinfection

Disinfect using quaternary solution following the manufacturers recommendation for achieving low level disinfection. Wipe dry with a clean cloth.

Do not autoclave