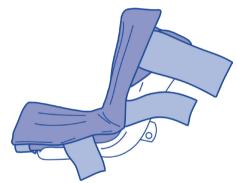

# CS Standard Replacement Stirrup Pads (Pair)

Position the patients leg and foot in the stirrup pad.

2 Once the patient's leg is correctly positioned, close the pad by placing the flap over the leg and attaching the Velcro fixation straps securely.