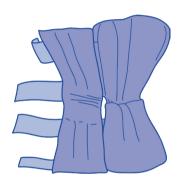

# CS Standard Replacement Stirrup Pads (Pair)

Position the patients leg and foot in the stirrup pad.

2 Once the patient's leg is correctly positioned, close the pad by placing the flap over the leg and attaching the Velcro fixation straps securely.