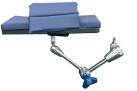

CS Universal Arm Support-Moulded

Reusable articulating armboard designed to enable safe and comfortable patient support in the prone, supine and lateral positions.

- One-step set up
- Moulded design for improved comfort
- + 3 rotating joints support full range of positioning
- Single central clamping handle for easy and secure single-hand adjustment
- + Spherical joints for smooth rotation

## **Related Products:**

CS Universal Arm Support - Extended Code: CSM-2649 Qty: 1 Unit

CS Universal Arm Support Code: CSM-2646 Qty: 1 Unit CS Universal Arm Support- Moulded

NEW

Code: CSM-2647 Qty: 1 Unit