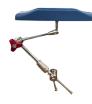

CS Universal Arm Support-Moulded

Reusable articulating armboard designed to enable safe and comfortable patient support in the prone, supine and lateral positions.

- One-step set up
- Moulded design for improved comfort
- + 3 rotating joints support full range of positioning
- Single central clamping handle for easy and secure single-hand adjustment
- + Spherical joints for smooth rotation