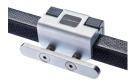

## Use with:

CS Table Rail Adapter - EU

Code: CSM-2739-1 Qty: 1 Unit Available for UK/US rails