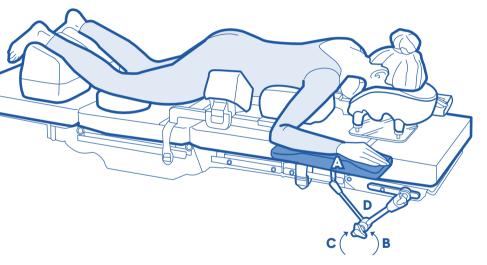

# **CS Universal Arm Support** - Moulded

Articulating armboard designed to enable safe and comfortable patient support in the prone, supine and lateral positions.

**CARE SURGICAL** 

- 1. Hold the Universal Arm Support with one hand via the anterior segment (A) and manipulate the central clamping handle (D) with the other hand.
- 2. To release turn the central handle (D) counter clockwise (B) as far as necessary.
- 3. Move the Universal Arm Support into the desired position.
- 4. Turn the handle (D) clockwise (C) to secure into desired position.
- 5. Check that the Universal Arm Support is fixed firmly and is functioning correctly.