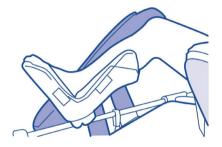

Position the patients leg and foot in the stirrup.

2 Ensuring the patient's leg is positioned correctly, take the stirrup pad straps and wrap the pad over and around the leg, enclosing the patients limb.