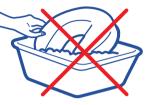

# Pad cleaning and disinfection

Clean using standard hospital wipes

Do not immerse in water

Do not autoclave

Clean the pad after each use. Clean using neutral warm soapy water. Ensure the pad is dry before storage. DO NOT IMMERSE IN WATER