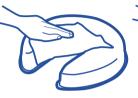

# Pad cleaning and disinfection

Clean using standard hospital wipes

Do not immerse in water

Do not autoclave

Clean the pad after each use. Clean using neutral warm soapy water. Ensure the pad is dry before storage. DO NOT IMMERSE IN WATER