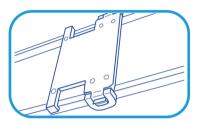

## CS Supine Top (Base Only)

Place the attachment on the frame so that the brackets are over the bars.

Snap the locking clip shut to secure the attachement in position.

Place the CS Supine Top Foam Pad in the centre of the CS Supine Top Base.