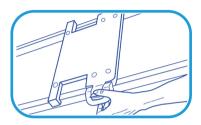

## CS Supine Top (Base Only)

Place the attachment on the frame so that the brackets are over the bars.

Snap the locking clip shut to secure the attachement in position.

Place the CS Supine Top Foam Pad in the centre of the CS Supine Top Base.