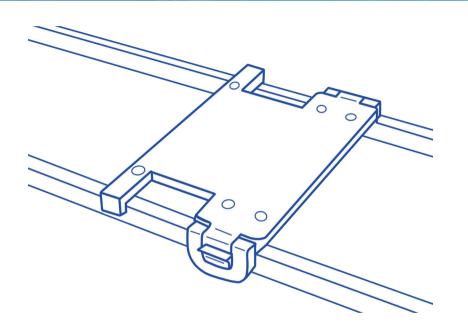

## CS Supine Top (Base Only)

The CS Supine Top (Base Only) can be attached to most dual-rail operating tables on the market\*

For use with e.g. CS Supine **Top Foam Pads** CSM-2722-2, and -3

\*Compatible with rail sizes that measure 1.25" (3.2cm) wide and 1.5" (3.8 cm) tall with 14.5" (36.8 cm) space between. Allen® is the registered trademark of Allen Medical Systems Inc.

## CS Supine Top (Base Only)

Place the attachment on the frame so that the brackets are over the bars.

Snap the locking clip shut to secure the attachement in position.

Place the CS Supine Top Foam Pad in the centre of the CS Supine Top Base.