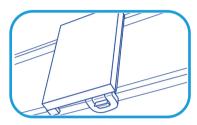

## CS Supine Top (Base Only)

Place the attachment on the frame so that the brackets are over the bars.

Snap the locking clip shut to secure the attachement in position.

Place the CS Supine Top Foam Pad in the centre of the CS Supine Top Base.