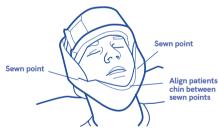

## **CS Head Strap Disposable**

Place CSM2667 (Head Strap) on intubation pad

Centre chin strap on patient

Intubate patient in position

Secure first strap over patient's head with Velcro®

Fold restraint over forehead