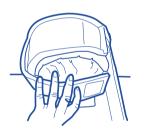

## **CS Head Strap Disposable**

Place CSM2667 (Head Strap) on intubation pad

Centre chin strap on patient

Intubate patient in position

Secure first strap over patient's head with Velcro®

Fold restraint over forehead