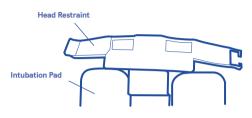

## **CS Head Strap Disposable**

Place CSM2667 (Head Strap) on intubation pad

Centre chin strap on patient

Intubate patient in position

Secure first strap over patient's head with Velcro®

Fold restraint over forehead