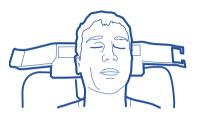

## **CS Head Strap Disposable**

Place CSM2667 (Head Strap) on intubation pad

Centre chin strap on patient

Intubate patient in position

Secure first strap over patient's head with Velcro®

Fold restraint over forehead

Secure second strap over patient's head with Velcro®

Manufacturer

UK: Care Surgical Ltd USA: Care Surgical LLC Unit 6 Ringtail Road Burscough, L40 8JY Tel: 01704 336671

43 Broad Street Suite B106, Hudson, MA 01749, USA Tel: 866-243-4107