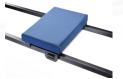

## **Related products:**

CS Supine Top- 1" Foam Pad

Code: CSM-2722-1 Qty: 1 Unit

CS Supine Top- 2" Foam Pad

Code: CSM-2722-2 Qty: 1 Unit

CS Supine Top- 3" Foam Pad

Code: CSM-2722-3 Qty: 1 Unit

Code: CSM-2722-7

Qty: 1

CS Supine Topwith 2" Foam Pad

Code: CSM-2722 Qty: 1 Set

\*Compatible with rail sizes that measure 1.25" (3.2cm) wide and 1.5" (3.8 cm) tall with 14.5" (36.8 cm) space between.