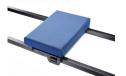

## **Related products:**

CS Supine Top- 1" Foam Pad

Code: CSM-2722-1 Qty: 1 Unit

CS Supine Top- 2" Foam Pad

Code: CSM-2722-2 Qty: 1 Unit

CS Supine Top- 3" Foam Pad

Code: CSM-2722-3 Qty: 1 Unit

Code: CSM-2722-7

Qty: 1

CS Supine Topwith 2" Foam Pad

Code: CSM-2722 Qty: 1 Set

\*Compatible with rail sizes that measure 1.25" (3.2cm) wide and 1.5" (3.8 cm) tall with 14.5" (36.8 cm) space between.