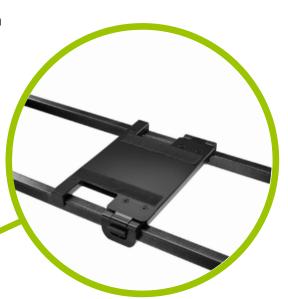

## CS Supine Top (Base Only)

The CS Supine Top (Base Only) is a solid base that can be attached to most standard dual-rail operating tables\* on the market.

- + Can be used e.g. with the different CS Supine Top foam pads available in 1, 2 or 3" thickness
- + With the help of the Supine Top Base, dual rail tables can be easily converted into tables with a solid surface
- + The cut-outs enable additional attachment options for e.g. table rail adapters or other accessories for more flexibility

Qty: 1

CS Supine Topwith 2" Foam Pad

Code: CSM-2722 Qty: 1 Set

\*Compatible with rail sizes that measure 1.25" (3.2cm) wide and 1.5" (3.8 cm) tall with 14.5" (36.8 cm) space between.