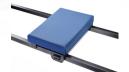

## **Related products:**

CS Supine Top- 1" Foam Pad

Code: CSM-2722-1 Qty: 1 Unit

CS Supine Top- 2" Foam Pad

Code: CSM-2722-2 Qty: 1 Unit

CS Supine Top- 3" Foam Pad

Code: CSM-2722-3 Qty: 1 Unit

Code: CSM-2722-7

Qty: 1

CS Supine Topwith 2" Foam Pad

Code: CSM-2722 Qty: 1 Set

\*Compatible with rail sizes that measure 1.25" (3.2cm) wide and 1.5" (3.8 cm) tall with 14.5" (36.8 cm) space between.