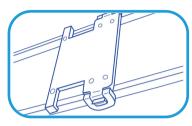

## CS Supine Top -3" Foam pad

Place the attachment on the frame so that the brackets are over the bars.

Snap the locking clip shut to secure the attachement in position.

Place the CS Supine Top Foam Pad in the centre of the CS Supine Top Base.