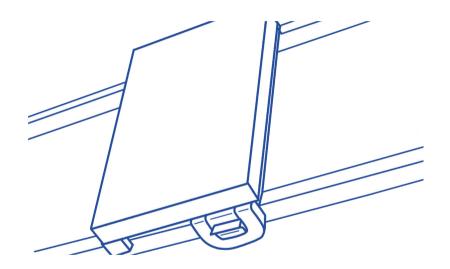

## CS Supine Top -3" Foam pad

Place the attachment on the frame so that the brackets are over the bars.

Snap the locking clip shut to secure the attachement in position.

Place the CS Supine Top Foam Pad in the centre of the CS Supine Top Base.