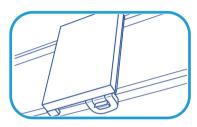

## CS Supine Top -3" Foam pad

Place the attachment on the frame so that the brackets are over the bars.

Snap the locking clip shut to secure the attachement in position.

Place the CS Supine Top Foam Pad in the centre of the CS Supine Top Base.