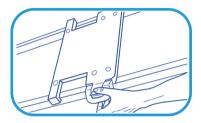

## CS Supine Top -3" Foam pad

Place the attachment on the frame so that the brackets are over the bars.

Snap the locking clip shut to secure the attachement in position.

Place the CS Supine Top Foam Pad in the centre of the CS Supine Top Base.