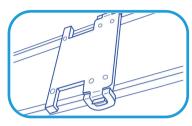

# CS Supine Top -2" Foam pad

Place the attachment on the frame so that the brackets are over the bars.

Snap the locking clip shut to secure the attachement in position.

Place the CS Supine Top Foam Pad in the centre of the CS Supine Top Base.