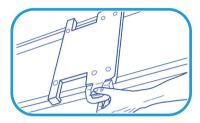

# CS Supine Top -2" Foam pad

Place the attachment on the frame so that the brackets are over the bars.

Snap the locking clip shut to secure the attachement in position.

Place the CS Supine Top Foam Pad in the centre of the CS Supine Top Base.