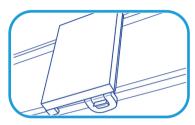

# CS Supine Top -2" Foam pad

Place the attachment on the frame so that the brackets are over the bars.

Snap the locking clip shut to secure the attachement in position.

Place the CS Supine Top Foam Pad in the centre of the CS Supine Top Base.