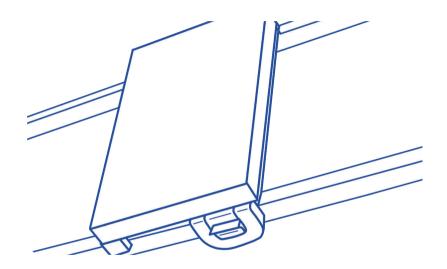

# CS Supine Top -2" Foam pad

Place the attachment on the frame so that the brackets are over the bars.

Snap the locking clip shut to secure the attachement in position.

Place the CS Supine Top Foam Pad in the centre of the CS Supine Top Base.