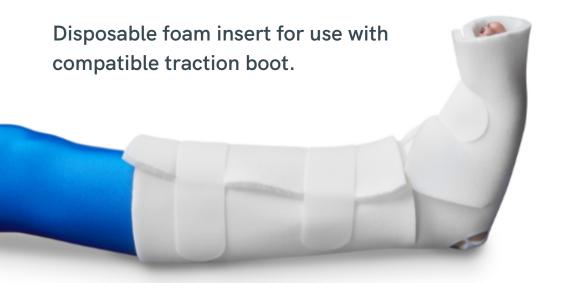

## **CS Traction Boot Foam Insert**

**CS Traction Boot** Foam Insert

Code: CSM-2666 Qty: 6 Units

- Cushioned insert compatible with the Allen Traction Boot
- Single use to aid infection control-dispose of after use with regular clinical waste
- Reduces the incidence of pressure related injury whilst the patient's foot and lower leg are supported in the the Allen Traction **Boot**