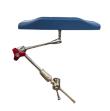

# **CS Universal Arm Support**

Reusable articulating armboard designed to enable safe and comfortable patient support in the prone, supine and lateral positions.

Support

Qty: 1

- One-step set up
- Curved design for improved comfort
- 3 rotating joints support full range of positioning
- Single central clamping handle for easy and secure single-hand adjustment

## Spherical joints for smooth rotation

**CS Universal Arm** 

Code: CSM-2646

Use with: