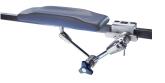

# **CS Universal Arm Support**

Reusable articulating armboard designed to enable safe and comfortable patient support in the prone, supine and lateral positions.

Support

Qty: 1

- One-step set up
- Curved design for improved comfort
- 3 rotating joints support full range of positioning
- Single central clamping handle for easy and secure single-hand adjustment

## Spherical joints for smooth rotation

**CS Universal Arm** 

Code: CSM-2646

Use with: