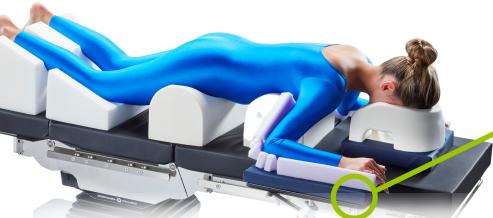

# **CS Universal Arm Support**

Reusable articulating armboard designed to enable safe and comfortable patient support in the prone, supine and lateral positions.

Support

Qty: 1

- One-step set up
- Curved design for improved comfort
- 3 rotating joints support full range of positioning
- Single central clamping handle for easy and secure single-hand adjustment