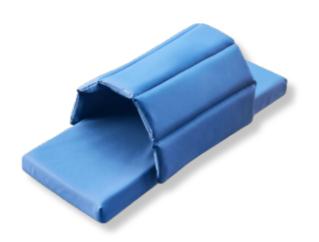

# CS Armboard Pad - with Strap

Reusable arm support pad for use on the CS Universal Arm Support or compatible armboard to provide safe and comfortable positioning for the patient's arm.

- + For use on any standard armboard.
- + Supports patients' arms in a wide range of positions including prone, lateral and supine
- + Padded strap with hook and loop fixings wraps around the patient's arm to hold it in position during the procedure and then around the armboard to secure the pad in place

## CS Armboard Pad - with Strap

Code: CSM-2576-20

Qty: 1 Unit