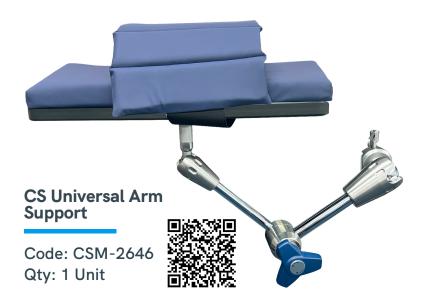

# CS Armboard Pad - with Strap

Reusable arm support pad for use on the CS Universal Arm Support or compatible armboard to provide safe and comfortable positioning for the patient's arm.



- + For use on any standard armboard.
- + Supports patients' arms in a wide range of positions including prone, lateral and supine
- + Padded strap with hook and loop fixings wraps around the patient's arm to hold it in position during the procedure and then around the armboard to secure the pad in place

## CS Armboard Pad - with Strap

Code: CSM-2576-20

Qty: 1 Unit

#### Use with:



#### **Related Products:**





### Contact us for more information:

www.care-surgical.com info@care-surgical.com