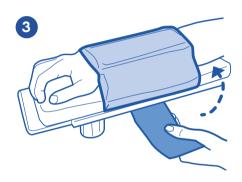

#### Placing Patient in CS Armboard Pad:

Separate Velcro® strap of Pad from the Velcro® strip on the bottom of the armboard.

Place patient's arm on top of the pad.

Wrap the shell of the Pad around the patient's arm and secure the Velcro® strap to the bottom of the armboard.