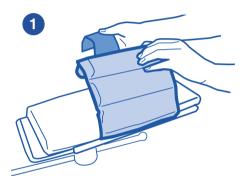

#### Placing Patient in CS Armboard Pad:

Separate Velcro® strap of Pad from the Velcro® strip on the bottom of the armboard.

Place patient's arm on top of the pad.

Wrap the shell of the Pad around the patient's arm and secure the Velcro® strap to the bottom of the armboard.