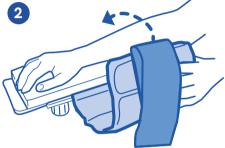

#### Placing Patient in CS Armboard Pad:

Separate Velcro® strap of Pad from the Velcro® strip on the bottom of the armboard.

Place patient's arm on top of the pad.

Wrap the shell of the Pad around the patient's arm and secure the Velcro® strap to the bottom of the armboard.