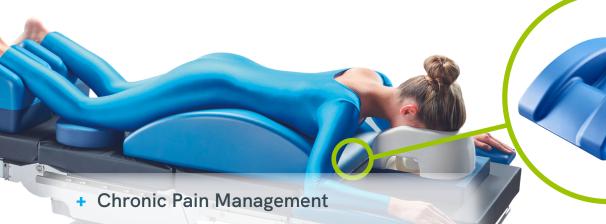

## The CS Tony Prone

The CS Tony Prone is a reusable table top support that enables safe and comfortable positioning of the conscious and unconscious patient in the prone position.

- + Patient position suitable for a range of procedures and specialties
- + Recess width x height: 200mm x 110mm
- Recessed design allows improved abdominal excursion and comfortable positioning