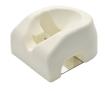

## The CS Tony Prone

The CS Tony Prone is a reusable table top support that enables safe and comfortable positioning of the conscious and unconscious patient in the prone position.

- + Patient position suitable for a range of procedures and specialties
- + Recess width x height: 200mm x 110mm
- Recessed design allows improved abdominal excursion and comfortable positioning