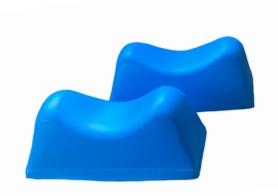

### Description

- Reusable
- Distributes pressure on the back of the patients ankles whilst in the supine position
- Reduces the incidence of pressure-related injury to the heels

#### Measurements

- L200 W100 H50-70 mm
- L7.8 W3.9 H1.9-2.7 "